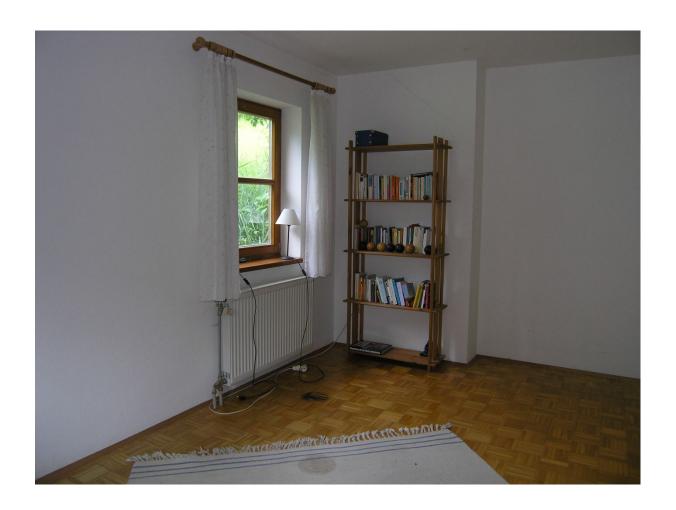

# **Description:**

It is a garden level apartment in a shared house with three residents. The apartment is completely self-contained. It has a spacious bathroom with an integrated sauna, a small and a large room, as well as a fitted kitchen with a dining area.

# **Equipment:**

Parquet flooring, tiles.