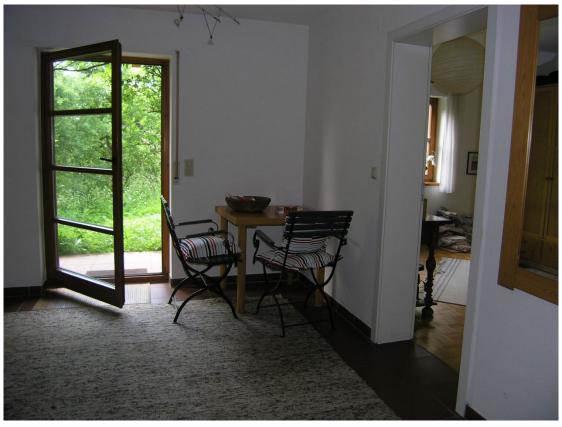

# **Description:**

It is a garden level apartment in a shared house with three residents. The apartment is completely self-contained. It has a spacious bathroom with an integrated sauna, a small and a large room, as well as a fitted kitchen with a dining area.

# **Equipment:**

Parquet flooring, tiles.