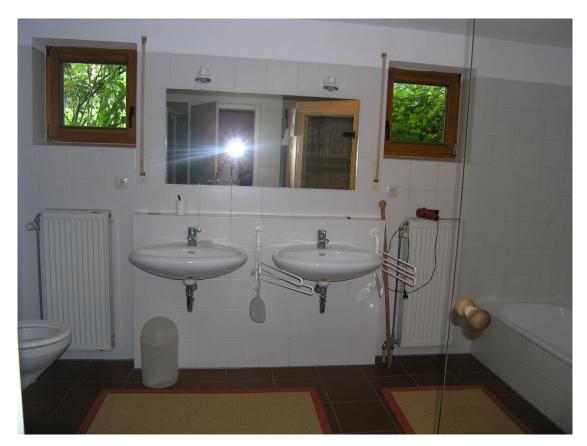

# **Description:**

It is a garden level apartment in a shared house with three residents. The apartment is completely self-contained. It has a spacious bathroom with an integrated sauna, a small and a large room, as well as a fitted kitchen with a dining area.

# **Equipment:**

Parquet flooring, tiles.