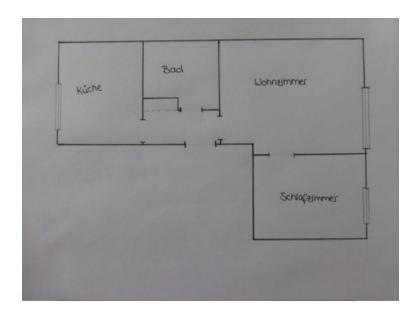

#### Number of rooms and size:

2-room

#### **Equipment:**

- A cozy living room and a quiet bedroom
- A fully equipped kitchen with washing machine connection
- A modern bathroom with walk-in shower
- A practical hallway
- A private cellar compartment
- Shared use of a laundry drying room and bicycle room