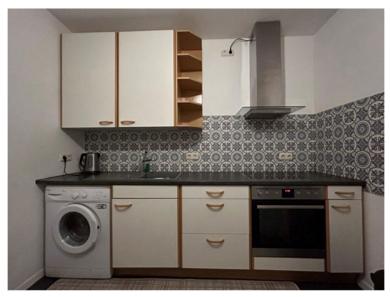

#### **Equipment:**

- A cozy living room and a quiet bedroom
- A fully equipped kitchen with washing machine connection
- A modern bathroom with walk-in shower
- A practical hallway
- A private cellar compartment
- Shared use of a laundry drying room and bicycle room