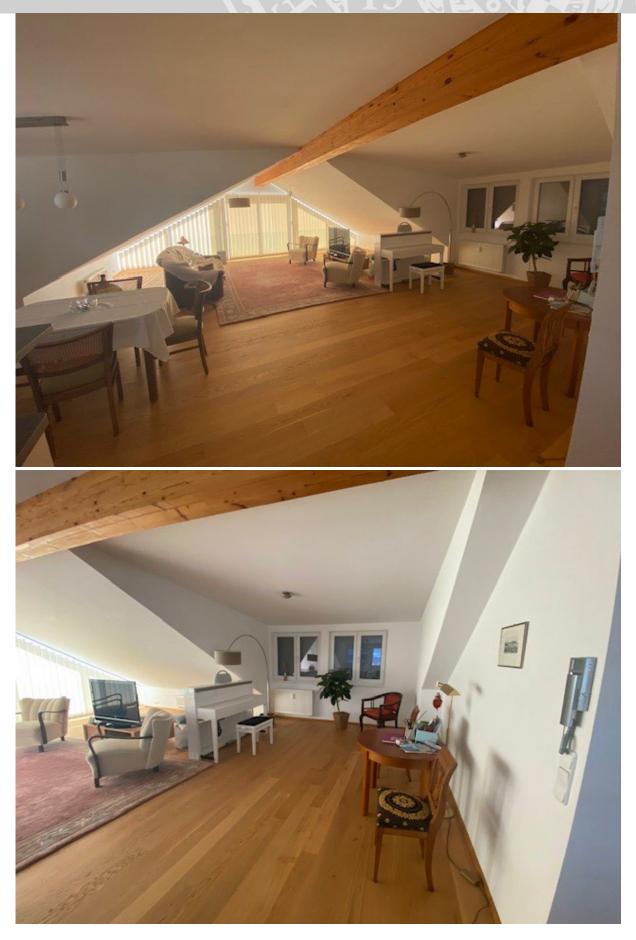

#### 90 m<sup>2</sup> flat in 97074, Würzburg (from 01.09.2024)

#### Location:

Würzburg, Rottendorferstraße 30, 2nd Floor Rooftop Penthouse Apartment

#### Number of rooms and size:

3 rooms, bathroom, basement room, 40 m<sup>2</sup> rooftop terrace

#### **Description:**

Newly renovated and newly furnished apartment, approximately 90 m<sup>2</sup>, with a view over Würzburg, period of renting 1-2 years, eventually extended period.

#### Equipment:

Kitchen, bedroom, NZ, sofa, TV, dining table, washing machine, etc.