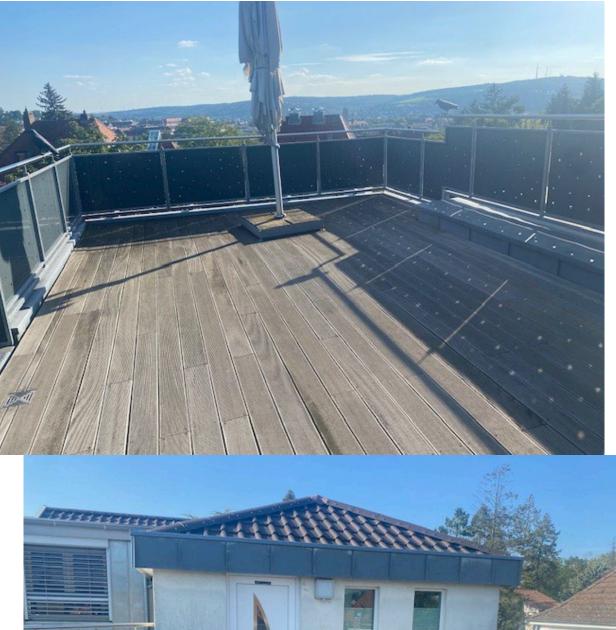

#### Number of rooms and size:

3 rooms, bathroom, basement room, 40 m<sup>2</sup> rooftop terrace

#### **Description:**

Newly renovated and newly furnished apartment, approximately 90 m<sup>2</sup>, with a view over Würzburg, period of renting 1-2 years, eventually extended period.