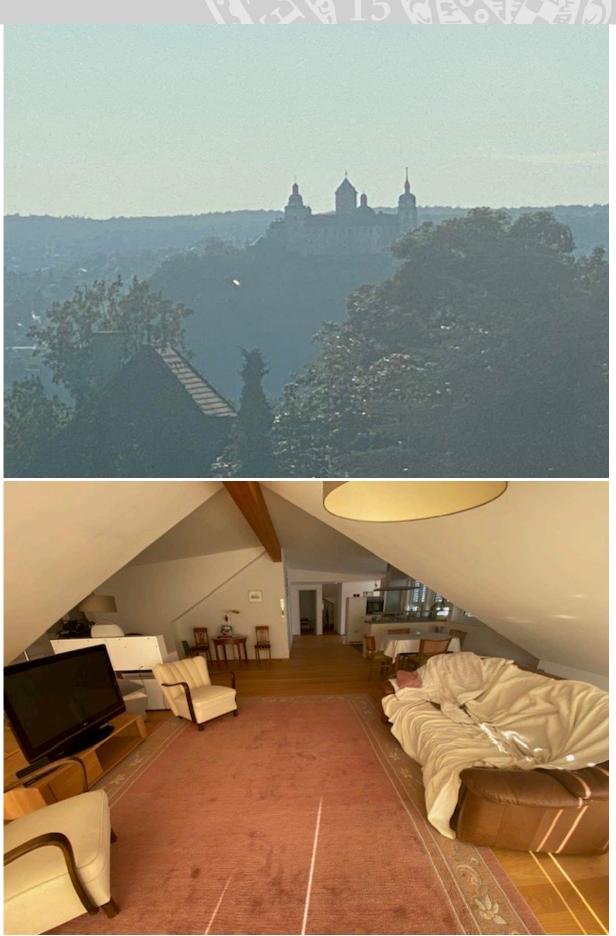

#### 90 m<sup>2</sup> flat in 97074, Würzburg (from 01.09.2024)

#### Location:

Würzburg, Rottendorferstraße 30, 2nd Floor Rooftop Penthouse Apartment

#### **Description:**

Newly renovated and newly furnished apartment, approximately 90 m<sup>2</sup>, with a view over Würzburg, period of renting 1-2 years, eventually extended period.