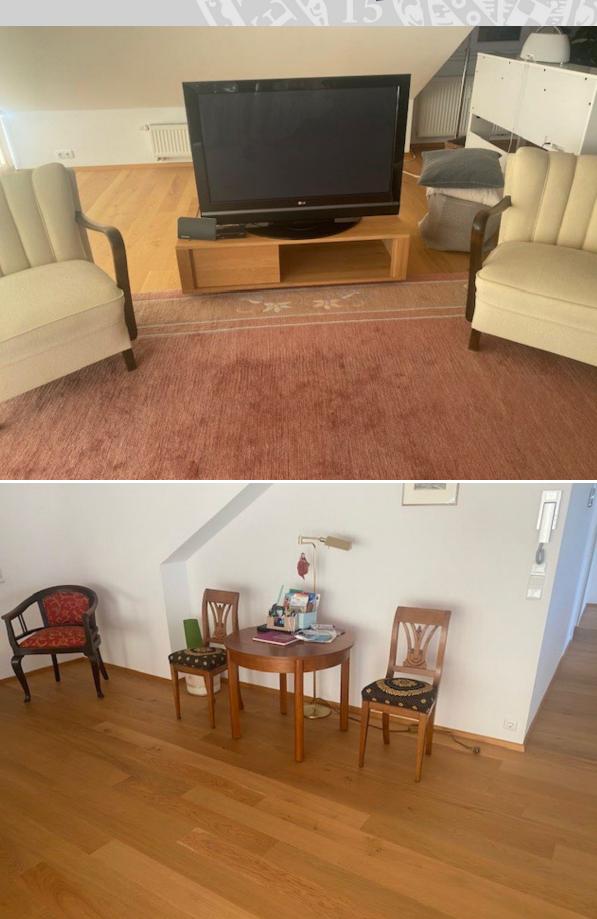

#### Equipment:

Kitchen, bedroom, NZ, sofa, TV, dining table, washing machine, etc.