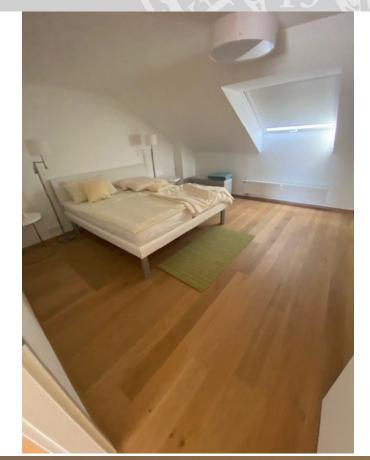

#### Number of rooms and size:

3 rooms, bathroom, basement room, 40 m<sup>2</sup> rooftop terrace

#### Equipment:

Kitchen, bedroom, NZ, sofa, TV, dining table, washing machine, etc.