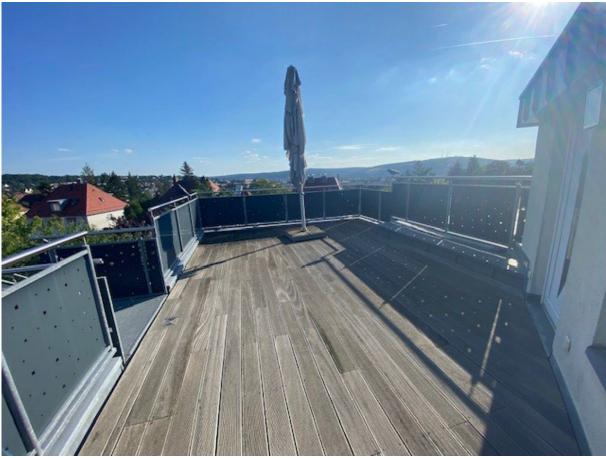

#### Number of rooms and size:

3 rooms, bathroom, basement room, 40 m<sup>2</sup> rooftop terrace

#### **Description:**

Newly renovated and newly furnished apartment, approximately 90 m<sup>2</sup>, with a view over Würzburg, period of renting 1-2 years, eventually extended period.