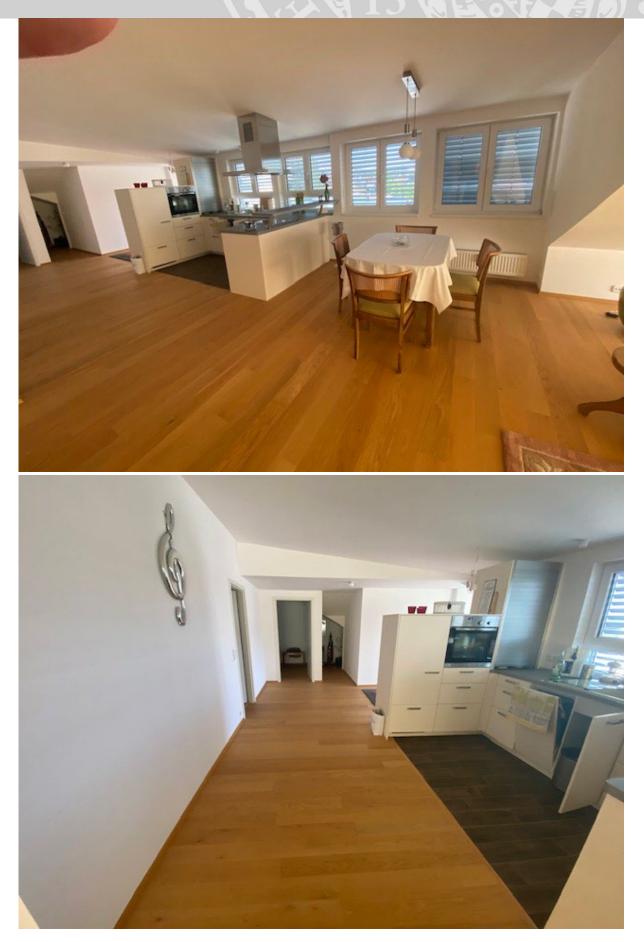

#### Number of rooms and size:

3 rooms, bathroom, basement room, 40 m<sup>2</sup> rooftop terrace

#### **Description:**

Newly renovated and newly furnished apartment, approximately 90 m<sup>2</sup>, with a view over Würzburg, period of renting 1-2 years, eventually extended period.

#### Equipment:

Kitchen, bedroom, NZ, sofa, TV, dining table, washing machine, etc.