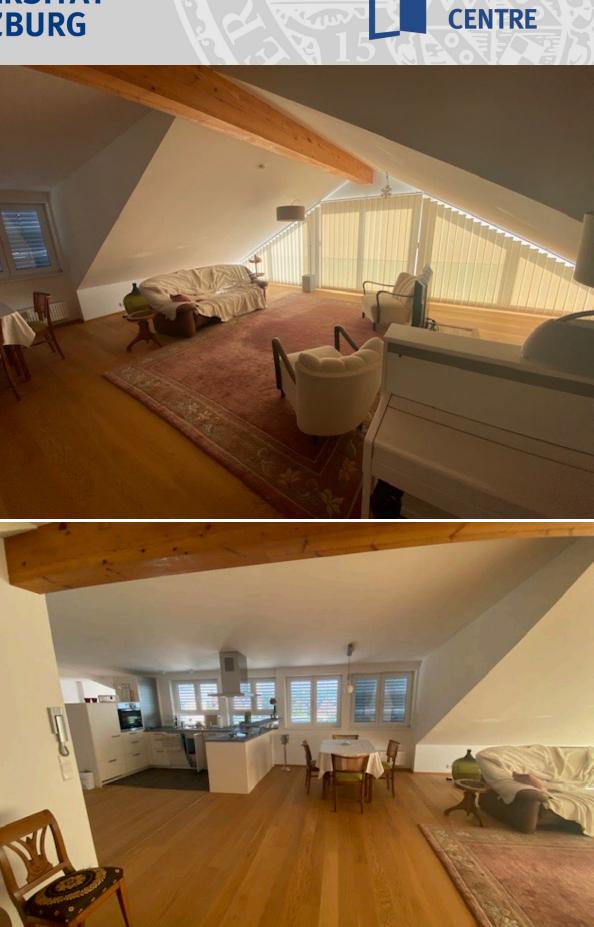

#### 90 m<sup>2</sup> flat in 97074, Würzburg (from 01.09.2024)

#### Location:

Würzburg, Rottendorferstraße 30, 2nd Floor Rooftop Penthouse Apartment

#### Number of rooms and size:

3 rooms, bathroom, basement room, 40 m<sup>2</sup> rooftop terrace

#### **Description:**

Newly renovated and newly furnished apartment, approximately 90 m<sup>2</sup>, with a view over Würzburg, period of renting 1-2 years, eventually extended period.

#### Equipment:

Kitchen, bedroom, NZ, sofa, TV, dining table, washing machine, etc.