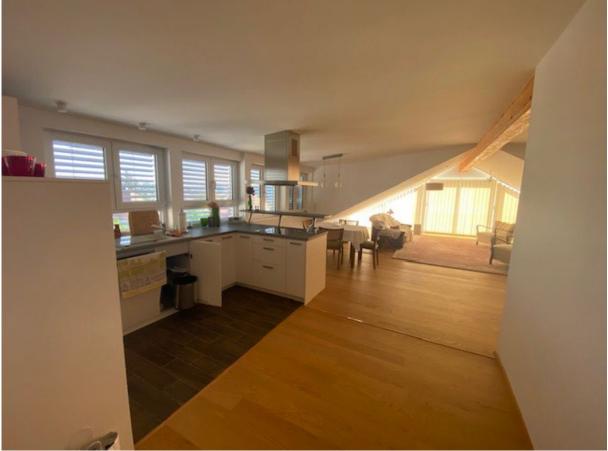

#### Number of rooms and size:

3 rooms, bathroom, basement room, 40 m<sup>2</sup> rooftop terrace

#### Equipment:

Kitchen, bedroom, NZ, sofa, TV, dining table, washing machine, etc.