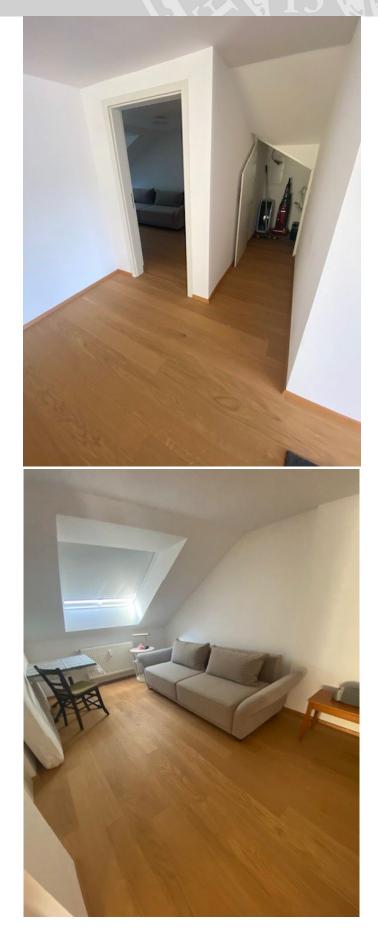

#### Number of rooms and size:

3 rooms, bathroom, basement room, 40 m<sup>2</sup> rooftop terrace

#### Equipment:

Kitchen, bedroom, NZ, sofa, TV, dining table, washing machine, etc.