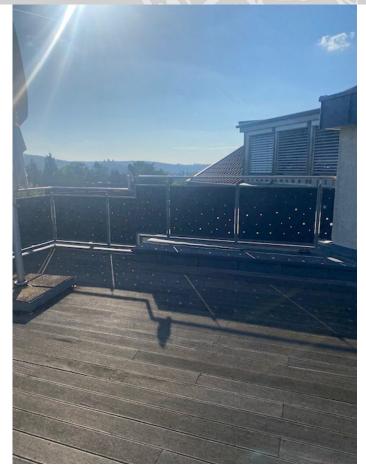

#### Number of rooms and size:

3 rooms, bathroom, basement room, 40 m<sup>2</sup> rooftop terrace

#### **Description:**

Newly renovated and newly furnished apartment, approximately 90 m<sup>2</sup>, with a view over Würzburg, period of renting 1-2 years, eventually extended period.