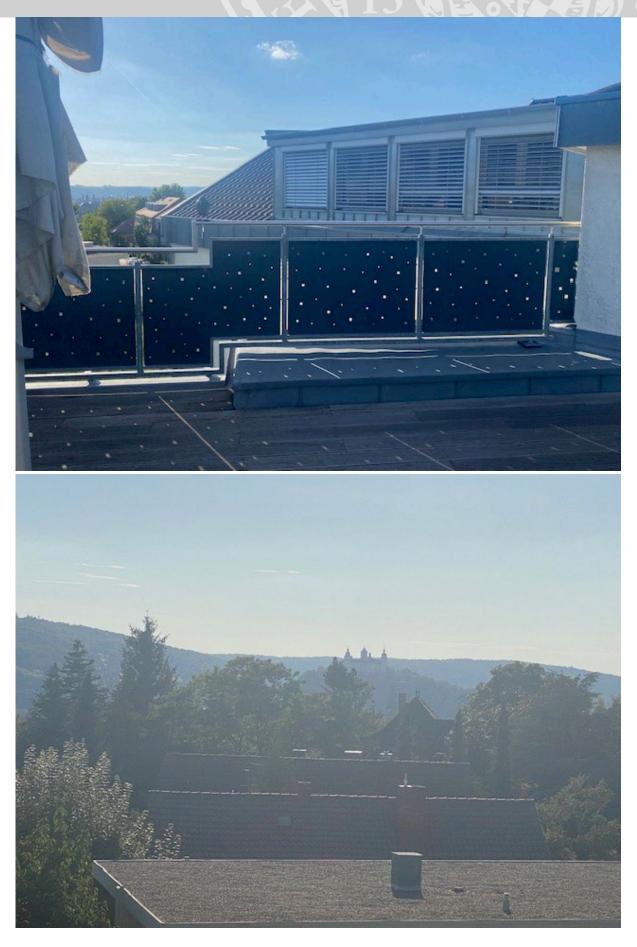

#### Number of rooms and size:

3 rooms, bathroom, basement room, 40 m<sup>2</sup> rooftop terrace

#### **Description:**

Newly renovated and newly furnished apartment, approximately 90 m<sup>2</sup>, with a view over Würzburg, period of renting 1-2 years, eventually extended period.