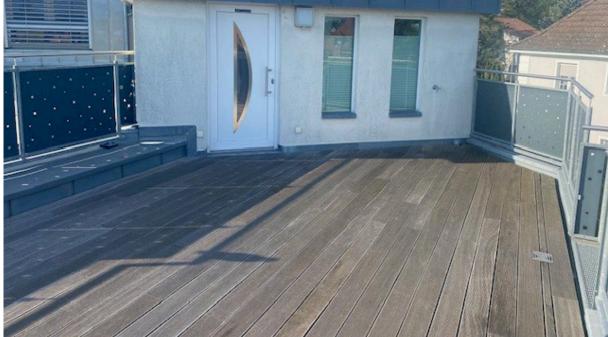

#### Number of rooms and size:

3 rooms, bathroom, basement room, 40 m<sup>2</sup> rooftop terrace

#### **Description:**

Newly renovated and newly furnished apartment, approximately 90 m<sup>2</sup>, with a view over Würzburg, period of renting 1-2 years, eventually extended period.