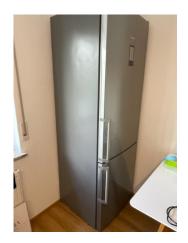

### **Description & Amenities:**

The property was built in 1972 and completely renovated in 2021. It is in third use after the renovation. The heating is central with wood pellets, and energy consumption is approximately 100 kWh/m<sup>2</sup> annually, including hot water preparation. The apartment features wood parquet and vinyl flooring, with the bathrooms and WC renovated in 2021. The walls are wallpapered and painted. A high-quality fitted kitchen with a large fridge/freezer combination is included in the rent. There is space for a washing machine in the bathroom and for a dryer in the apartment or basement. The apartment is on the first floor and includes a living room, kitchen, and bedroom. The bathroom is equipped with a shower and bathtub. In the basement, accessible via the staircase, there is an additional room suitable for living, also included in the rent. There is a large south-facing balcony, and the garden can also be used. A parking space can be rented for an additional fee, but "lamp post parking" is also easily available. Smoking is not allowed in the apartment or on the balcony, and no pets are permitted.