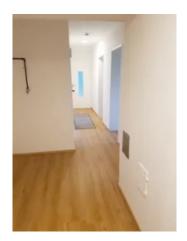

### **Description & Amenities:**

The property was built in 1972 and completely renovated in 2021. It is in third use after the renovation. The heating is central with wood pellets, and energy consumption is approximately 100 kWh/m<sup>2</sup> annually, including hot water preparation. The apartment features wood parquet and vinyl flooring, with the bathrooms and WC renovated in 2021. The walls are wallpapered and painted. A high-quality fitted kitchen with a large fridge/freezer combination is included in the rent. There is space for a washing machine in the bathroom and for a dryer in the apartment or basement. The apartment is on the first floor and includes a living room, kitchen, and bedroom. The bathroom is equipped with a shower and bathtub. In the basement, accessible via the staircase, there is an additional room suitable for living, also included in the rent. There is a large south-facing balcony, and the garden can also be used. A parking space can be rented for an additional fee, but "lamp post parking" is also easily available. Smoking is not allowed in the apartment or on the balcony, and no pets are permitted.