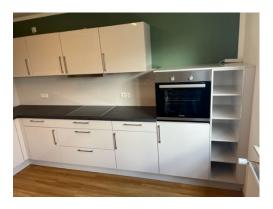

### **Description & Amenities:**

The property was built in 1972 and completely renovated in 2021. It is in third use after the renovation. The heating is central with wood pellets, and energy consumption is approximately 100 kWh/m<sup>2</sup> annually, including hot water preparation. The apartment features wood parquet and vinyl flooring, with the bathrooms and WC renovated in 2021. The walls are wallpapered and painted. A high-quality fitted kitchen with a large fridge/freezer combination is included in the rent. There is space for a washing machine in the bathroom and for a dryer in the apartment or basement. The apartment is on the first floor and includes a living room, kitchen, and bedroom. The bathroom is equipped with a shower and bathtub. In the basement, accessible via the staircase, there is an additional room suitable for living, also included in the rent. There is a large south-facing balcony, and the garden can also be used. A parking space can be rented for an additional fee, but "lamp post parking" is also easily available. Smoking is not allowed in the apartment or on the balcony, and no pets are permitted.