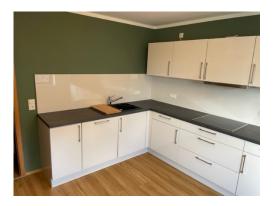

### **Description & Amenities:**

The property was built in 1972 and completely renovated in 2021. It is in third use after the renovation. The heating is central with wood pellets, and energy consumption is approximately 100 kWh/m<sup>2</sup> annually, including hot water preparation. The apartment features wood parquet and vinyl flooring, with the bathrooms and WC renovated in 2021. The walls are wallpapered and painted. A high-quality fitted kitchen with a large fridge/freezer combination is included in the rent. There is space for a washing machine in the bathroom and for a dryer in the apartment or basement. The apartment is on the first floor and includes a living room, kitchen, and bedroom. The bathroom is equipped with a shower and bathtub. In the basement, accessible via the staircase, there is an additional room suitable for living, also included in the rent. There is a large south-facing balcony, and the garden can also be used. A parking space can be rented for an additional fee, but "lamp post parking" is also easily available. Smoking is not allowed in the apartment or on the balcony, and no pets are permitted.