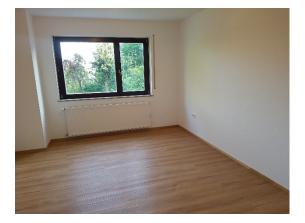

### **Description & Amenities:**

The property was built in 1972 and completely renovated in 2021. It is in third use after the renovation. The heating is central with wood pellets, and energy consumption is approximately 100 kWh/m<sup>2</sup> annually, including hot water preparation. The apartment features wood parquet and vinyl flooring, with the bathrooms and WC renovated in 2021. The walls are wallpapered and painted. A high-quality fitted kitchen with a large fridge/freezer combination is included in the rent. There is space for a washing machine in the bathroom and for a dryer in the apartment or basement. The apartment is on the first floor and includes a living room, kitchen, and bedroom. The bathroom is equipped with a shower and bathtub. In the basement, accessible via the staircase, there is an additional room suitable for living, also included in the rent. There is a large south-facing balcony, and the garden can also be used. A parking space can be rented for an additional fee, but "lamp post parking" is also easily available. Smoking is not allowed in the apartment or on the balcony, and no pets are permitted.