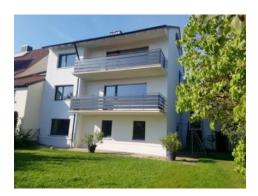

Bright and friendly 2.5-room apartment (approx. 80.8 m<sup>2</sup>) with a balcony and fitted kitchen in Dettelbach, available for rent after consultation, but no later than June 1, 2025.

WELCOME

CENTRE

### **Description & Amenities:**

The property was built in 1972 and completely renovated in 2021. It is in third use after the renovation. The heating is central with wood pellets, and energy consumption is approximately 100 kWh/m<sup>2</sup> annually, including hot water preparation. The apartment features wood parquet and vinyl flooring, with the bathrooms and WC renovated in 2021. The walls are wallpapered and painted. A high-quality fitted kitchen with a large fridge/freezer combination is included in the rent. There is space for a washing machine in the bathroom and for a dryer in the apartment or basement. The apartment is on the first floor and includes a living room, kitchen, and bedroom. The bathroom is equipped with a shower and bathtub. In the basement, accessible via the staircase, there is an additional room suitable for living, also included in the rent. There is a large south-facing balcony, and the garden can also be used. A parking space can be rented for an additional fee, but "lamp post parking" is also easily available. Smoking is not allowed in the apartment or on the balcony, and no pets are permitted.