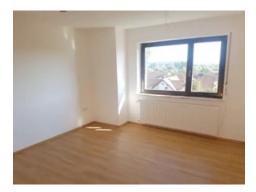

### **Description & Amenities:**

The property was built in 1972 and completely renovated in 2021. It is in third use after the renovation. The heating is central with wood pellets, and energy consumption is approximately 100 kWh/m<sup>2</sup> annually, including hot water preparation. The apartment features wood parquet and vinyl flooring, with the bathrooms and WC renovated in 2021. The walls are wallpapered and painted. A high-quality fitted kitchen with a large fridge/freezer combination is included in the rent. There is space for a washing machine in the bathroom and for a dryer in the apartment or basement. The apartment is on the first floor and includes a living room, kitchen, and bedroom. The bathroom is equipped with a shower and bathtub. In the basement, accessible via the staircase, there is an additional room suitable for living, also included in the rent. There is a large south-facing balcony, and the garden can also be used. A parking space can be rented for an additional fee, but "lamp post parking" is also easily available. Smoking is not allowed in the apartment or on the balcony, and no pets are permitted.