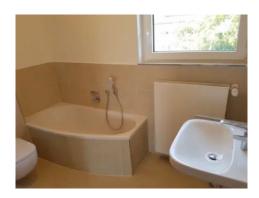

### **Description & Amenities:**

The property was built in 1972 and completely renovated in 2021. It is in third use after the renovation. The heating is central with wood pellets, and energy consumption is approximately 100 kWh/m<sup>2</sup> annually, including hot water preparation. The apartment features wood parquet and vinyl flooring, with the bathrooms and WC renovated in 2021. The walls are wallpapered and painted. A high-quality fitted kitchen with a large fridge/freezer combination is included in the rent. There is space for a washing machine in the bathroom and for a dryer in the apartment or basement. The apartment is on the first floor and includes a living room, kitchen, and bedroom. The bathroom is equipped with a shower and bathtub. In the basement, accessible via the staircase, there is an additional room suitable for living, also included in the rent. There is a large south-facing balcony, and the garden can also be used. A parking space can be rented for an additional fee, but "lamp post parking" is also easily available. Smoking is not allowed in the apartment or on the balcony, and no pets are permitted.