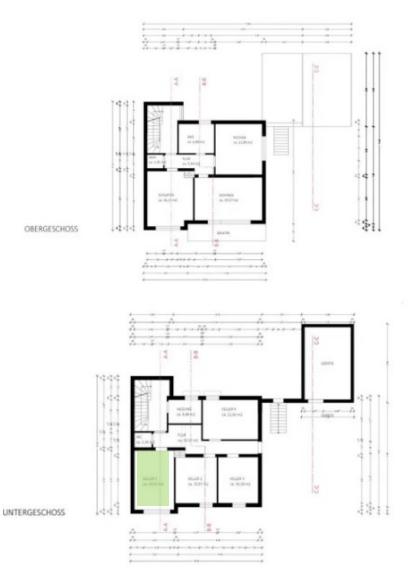

### **Description & Amenities:**

The property was built in 1972 and completely renovated in 2021. It is in third use after the renovation. The heating is central with wood pellets, and energy consumption is approximately 100 kWh/m<sup>2</sup> annually, including hot water preparation. The apartment features wood parquet and vinyl flooring, with the bathrooms and WC renovated in 2021. The walls are wallpapered and painted. A high-quality fitted kitchen with a large fridge/freezer combination is included in the rent. There is space for a washing machine in the bathroom and for a dryer in the apartment or basement. The apartment is on the first floor and includes a living room, kitchen, and bedroom. The bathroom is equipped with a shower and bathtub. In the basement, accessible via the staircase, there is an additional room suitable for living, also included in the rent. There is a large south-facing balcony, and the garden can also be used. A parking space can be rented for an additional fee, but "lamp post parking" is also easily available. Smoking is not allowed in the apartment or on the balcony, and no pets are permitted.