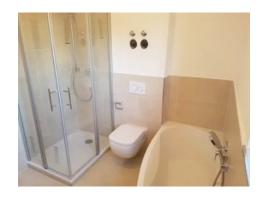

### **Description & Amenities:**

The property was built in 1972 and completely renovated in 2021. It is in third use after the renovation. The heating is central with wood pellets, and energy consumption is approximately 100 kWh/m<sup>2</sup> annually, including hot water preparation. The apartment features wood parquet and vinyl flooring, with the bathrooms and WC renovated in 2021. The walls are wallpapered and painted. A high-quality fitted kitchen with a large fridge/freezer combination is included in the rent. There is space for a washing machine in the bathroom and for a dryer in the apartment or basement. The apartment is on the first floor and includes a living room, kitchen, and bedroom. The bathroom is equipped with a shower and bathtub. In the basement, accessible via the staircase, there is an additional room suitable for living, also included in the rent. There is a large south-facing balcony, and the garden can also be used. A parking space can be rented for an additional fee, but "lamp post parking" is also easily available. Smoking is not allowed in the apartment or on the balcony, and no pets are permitted.