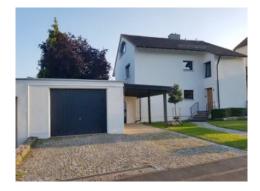

### Location:

Albrecht-Dürer-Straße 12, 97337 Dettelbach, Landkreis Kitzingen. Quiet and friendly residential area; within walking distance, there are various bakeries, supermarkets, doctors, and a pharmacy. It is a quiet rental property with 2 residential units. Internet connection with > 100 Mbit is available. Even during rush hours, it only takes about 15 minutes by car to the Campus Hubland. Public transport is available but somewhat limited.

### **Description & Amenities:**

The property was built in 1972 and completely renovated in 2021. It is in third use after the renovation. The heating is central with wood pellets, and energy consumption is approximately 100 kWh/m<sup>2</sup> annually, including hot water preparation. The apartment features wood parquet and vinyl flooring, with the bathrooms and WC renovated in 2021. The walls are wallpapered and painted. A high-quality fitted kitchen with a large fridge/freezer combination is included in the rent. There is space for a washing machine in the bathroom and for a dryer in the apartment or basement. The apartment is on the first floor and includes a living room, kitchen, and bedroom. The bathroom is equipped with a shower and bathtub. In the basement, accessible via the staircase, there is an additional room suitable for living, also included in the rent. There is a large south-facing balcony, and the garden can also be used. A parking space can be rented for an additional fee, but "lamp post parking" is also easily available. Smoking is not allowed in the apartment or on the balcony, and no pets are permitted.