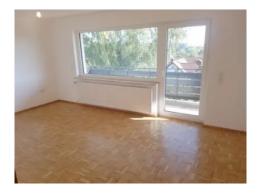

### **Description & Amenities:**

The property was built in 1972 and completely renovated in 2021. It is in third use after the renovation. The heating is central with wood pellets, and energy consumption is approximately 100 kWh/m<sup>2</sup> annually, including hot water preparation. The apartment features wood parquet and vinyl flooring, with the bathrooms and WC renovated in 2021. The walls are wallpapered and painted. A high-quality fitted kitchen with a large fridge/freezer combination is included in the rent. There is space for a washing machine in the bathroom and for a dryer in the apartment or basement. The apartment is on the first floor and includes a living room, kitchen, and bedroom. The bathroom is equipped with a shower and bathtub. In the basement, accessible via the staircase, there is an additional room suitable for living, also included in the rent. There is a large south-facing balcony, and the garden can also be used. A parking space can be rented for an additional fee, but "lamp post parking" is also easily available. Smoking is not allowed in the apartment or on the balcony, and no pets are permitted.