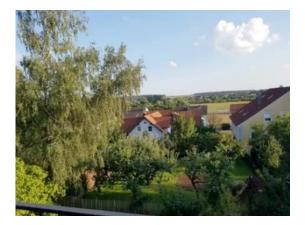

### **Description & Amenities:**

The property was built in 1972 and completely renovated in 2021. It is in third use after the renovation. The heating is central with wood pellets, and energy consumption is approximately 100 kWh/m<sup>2</sup> annually, including hot water preparation. The apartment features wood parquet and vinyl flooring, with the bathrooms and WC renovated in 2021. The walls are wallpapered and painted. A high-quality fitted kitchen with a large fridge/freezer combination is included in the rent. There is space for a washing machine in the bathroom and for a dryer in the apartment or basement. The apartment is on the first floor and includes a living room, kitchen, and bedroom. The bathroom is equipped with a shower and bathtub. In the basement, accessible via the staircase, there is an additional room suitable for living, also included in the rent. There is a large south-facing balcony, and the garden can also be used. A parking space can be rented for an additional fee, but "lamp post parking" is also easily available. Smoking is not allowed in the apartment or on the balcony, and no pets are permitted.